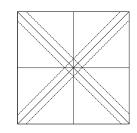

2 Cut the square in half vertically, horizontally and along both of the drawn lines to make eight half square triangles (HST). Press the seam allowance on each of the HST's towards the darker fabric.

 $3^{\rm Place}$  a rotary cutting ruler on the pressed unit with its 45° line along the seam and cut along two edges as shown. Rotate the HST unit 180°, replace the ruler and trim the remaining two edges.