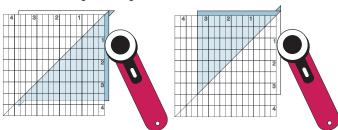

## **How to Make**

Pinupeel Blocks

1 Draw diagonal lines on the wrong side of one of the squares. Place the marked square on top of a second square of fabric with right sides together. Using a scant ¼" seam allowance, sew on either side of both drawn lines.