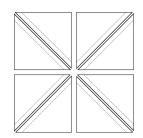

2 Cut the square in half vertically, horizontally and along both of the drawn lines to make eight half square triangles (HST). Press the seam allowance on each of the HST's towards the darker fabric.

 $3^{\rm Place}$  a rotary cutting ruler on the pressed unit with its 45° line along the seam and cut along two edges as shown. Rotate the HST unit 180°, replace the ruler and trim the remaining two edges.

4 Arrange four of the HST units as shown (Note that each block is rotated 90° to form the pinwheel). Sew the HST units together to make two rows. Press as indicated by the arrows. Sew the rows together to make one block.