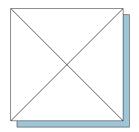

## **How to Make**

Pinupeel Blocks

1 Draw diagonal lines on the wrong side of one of the squares. Place the marked square on top of a second square of fabric with right sides together. Using a scant ¼" seam allowance, sew on either side of both drawn lines.