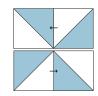

4 Arrange four of the HST units as shown (Note that each block is rotated 90° to form the pinwheel). Sew the HST units together to make two rows. Press as indicated by the arrows. Sew the rows together to make one block.