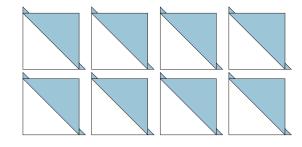

4 Arrange four of the HST units as shown (Note that each block is rotated 90° to form the pinwheel). Sew the HST units together to make two rows. Press as indicated by the arrows. Sew the rows together to make one block.